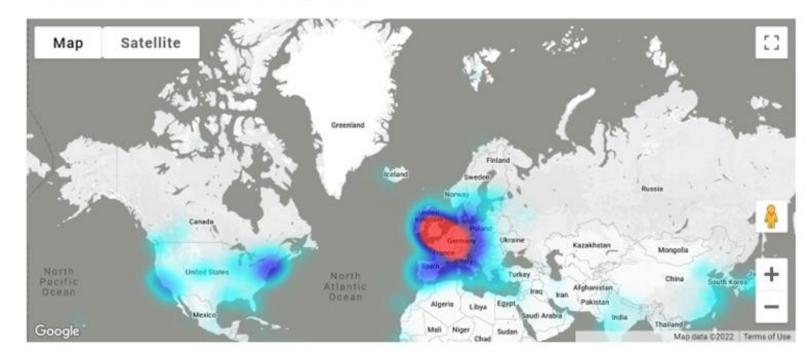

#### Summary for 2018

This map shows the final destination of flights for this report - either for the whole University or an individual school or department.

For multi-part journeys, we only mark the location furthest away from Edinburgh on the map. That helps us to see where we are travelling, rather than the airports where lots of people change planes.